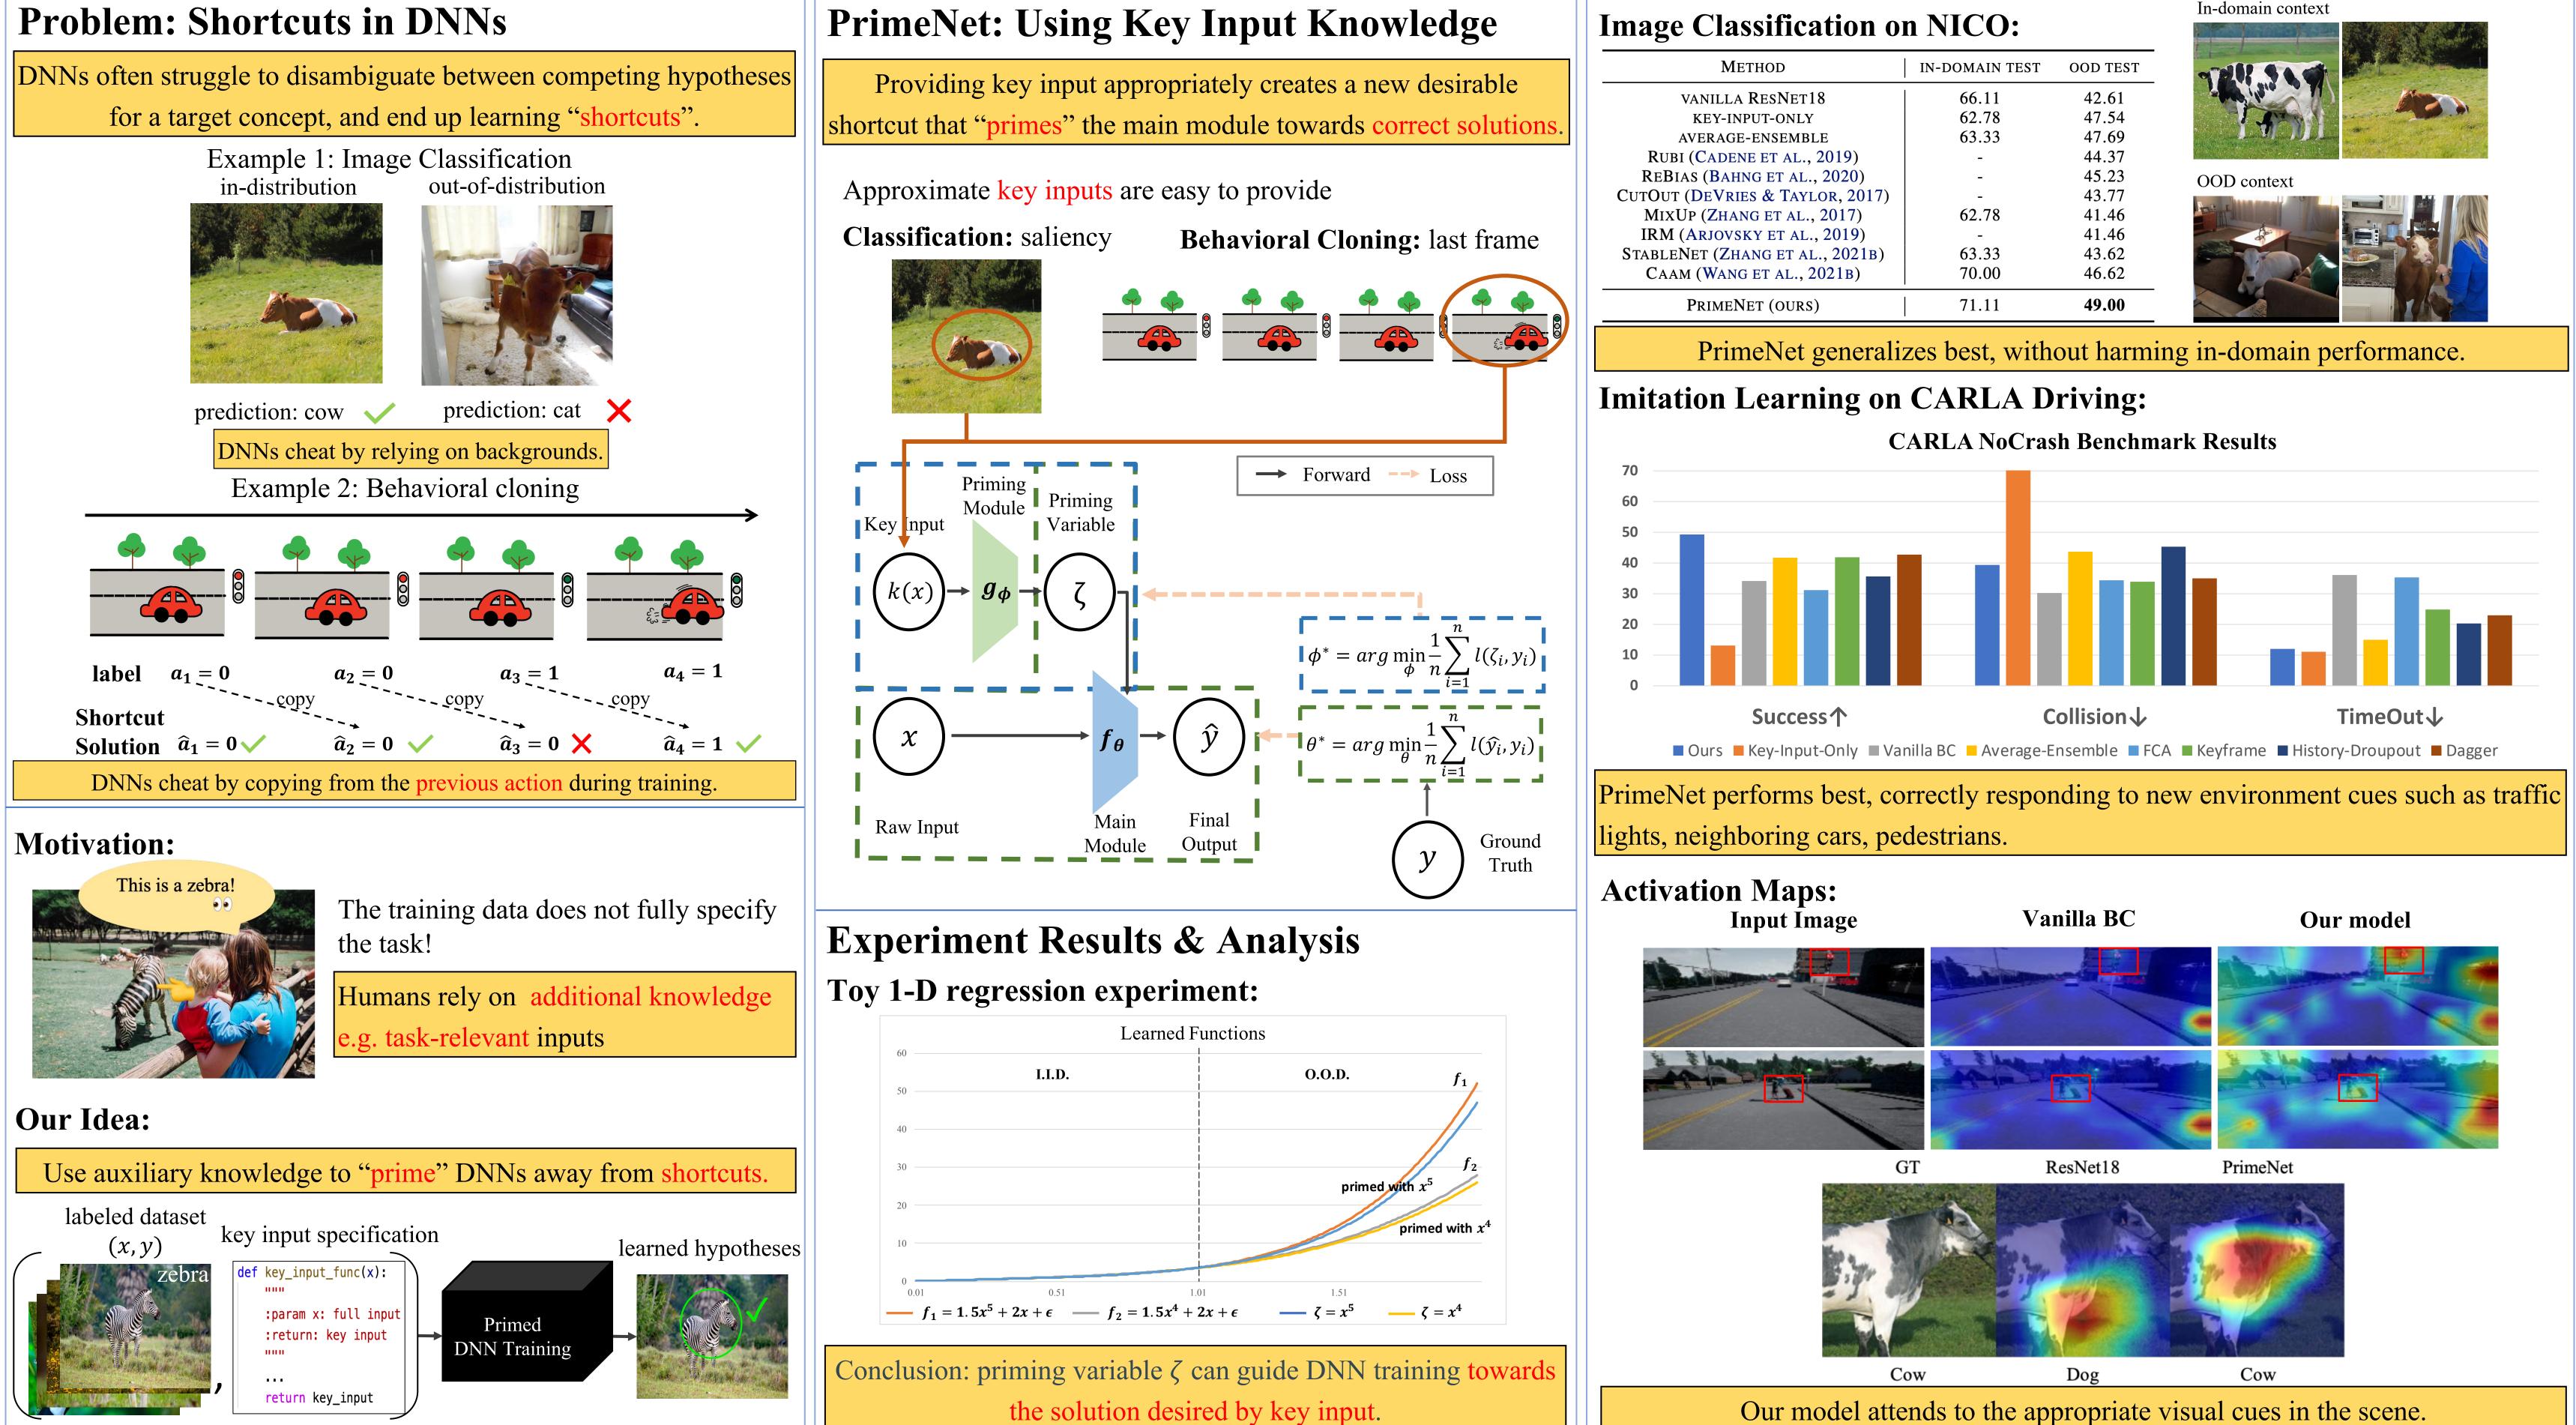

# **Fighting Fire with Fire: Avoiding DNN Shortcuts through Priming**











## Chuan Wen, Jianing Qian, Jierui Lin, Jiaye Teng, Dinesh Jayaraman, Yang Gao

| ONLY 62.78 47.54   EMBLE 63.33 47.69   AL., 2019) - 44.37   Y AL., 2020) - 45.23 OOD cont   TAYLOR, 2017) - 43.77 OOD cont   AL., 2019) - 41.46 Image: Content of the second s                                                                                                                                                                                                                                                                        |
|---------------------------------------------------------------------------------------------------------------------------------------------------------------------------------------------------------------------------------------------------------------------------